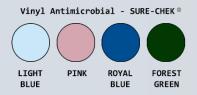

## **Features:**

- Top support plate
- Push-pull handles
- 41" hanging bar
- 24 bins included
- Bin size 6" H x 9" W x 12" D
- 3" twin-wheel casters
- Covers available in 5 mesh Textilene® and 4 vinyl Sure Chek® colors