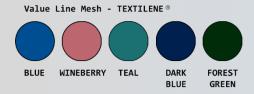

## **Features:**

- Top support plate
- Push-pull handles
- 41" hanging bar
- 24 bins included
- Bin size 6" H x 9" W x 12" D
- 3" twin-wheel casters
- Covers available in 5 mesh Textilene® and 4 vinyl Sure Chek® colors